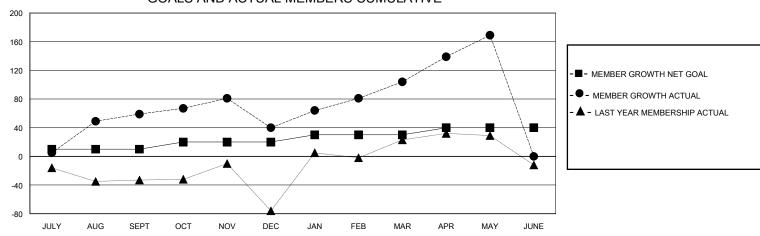

## District 124

Results as of: 5/31/2024

| GMT:                  |               |           | GMT CA        |                       |                        |                         |                                                    |  |
|-----------------------|---------------|-----------|---------------|-----------------------|------------------------|-------------------------|----------------------------------------------------|--|
|                       | Club          | s         |               | Members               |                        |                         |                                                    |  |
| RESULTS FOR 2023-2024 |               |           |               | RESULTS FOR 2023-2024 |                        |                         |                                                    |  |
| QUARTER               | NEW CLUB GOAL | NEW CLUBS | DROPPED CLUBS | QUARTER MEME          | BER GROWTH NET<br>GOAL | MEMBER GROWTH<br>ACTUAL | DROPPED<br>MEMBERS ACTUAL<br>(including transfers) |  |
| JULY/AUG/SEPT         | 1             | 2         | 1             | JULY/AUG/SEPT         | 10                     | 103                     | 40                                                 |  |
| OCT/NOV/DEC           | 0             | 0         | 1             | OCT/NOV/DEC           | 10                     | 45                      | 61                                                 |  |
| JAN/FEB/MAR           | 1             | 2         | 0             | JAN/FEB/MAR           | 10                     | 93                      | 28                                                 |  |
| APR/MAY/JUNE          | 1             | 3         | 1             | <br> APR/MAY/JUNE     | 10                     | 100                     | 32                                                 |  |

## GOALS AND ACTUAL MEMBERS CUMULATIVE

| DROPPED CLUBS: 3 |     | 46 CLUBS OF 86 ADDED 1 OR MORE<br>NEW MEMBERS | GENDER DISTRIBUTION  MALE 865 (48.90%) |              |     |
|------------------|-----|-----------------------------------------------|----------------------------------------|--------------|-----|
| DROPPED MEMBERS  |     |                                               | FEMALE                                 | 904 (51.10%) |     |
| DECEASED         | 3   | CLICK HERE FOR CUMULATIVE                     | TOTAL FAMILY UNIT MEMBERS              |              | 233 |
| CLUB CANCELLED   | 20  | MEMBERSHIP DATA                               |                                        |              | 110 |
| OTHER            | 138 |                                               | FAMILY MEMBERS PAYING HALF 11 DUES     |              | 119 |
| TOTAL            | 161 |                                               |                                        |              |     |