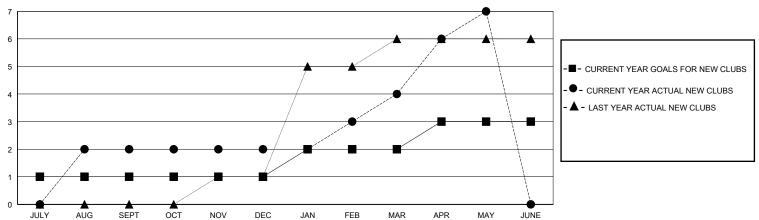

## District 124

Results as of: 5/31/2024

| GMT:                  |               |           | GMT CA        |                       |                        |                         |                                                    |  |
|-----------------------|---------------|-----------|---------------|-----------------------|------------------------|-------------------------|----------------------------------------------------|--|
|                       | Club          | s         |               | Members               |                        |                         |                                                    |  |
| RESULTS FOR 2023-2024 |               |           |               | RESULTS FOR 2023-2024 |                        |                         |                                                    |  |
| QUARTER               | NEW CLUB GOAL | NEW CLUBS | DROPPED CLUBS | QUARTER MEME          | BER GROWTH NET<br>GOAL | MEMBER GROWTH<br>ACTUAL | DROPPED<br>MEMBERS ACTUAL<br>(including transfers) |  |
| JULY/AUG/SEPT         | 1             | 2         | 1             | JULY/AUG/SEPT         | 10                     | 103                     | 40                                                 |  |
| OCT/NOV/DEC           | 0             | 0         | 1             | OCT/NOV/DEC           | 10                     | 45                      | 61                                                 |  |
| JAN/FEB/MAR           | 1             | 2         | 0             | JAN/FEB/MAR           | 10                     | 93                      | 28                                                 |  |
| APR/MAY/JUNE          | 1             | 3         | 1             | <br> APR/MAY/JUNE     | 10                     | 100                     | 32                                                 |  |

## GOALS AND ACTUAL NEW CLUBS CUMULATIVE